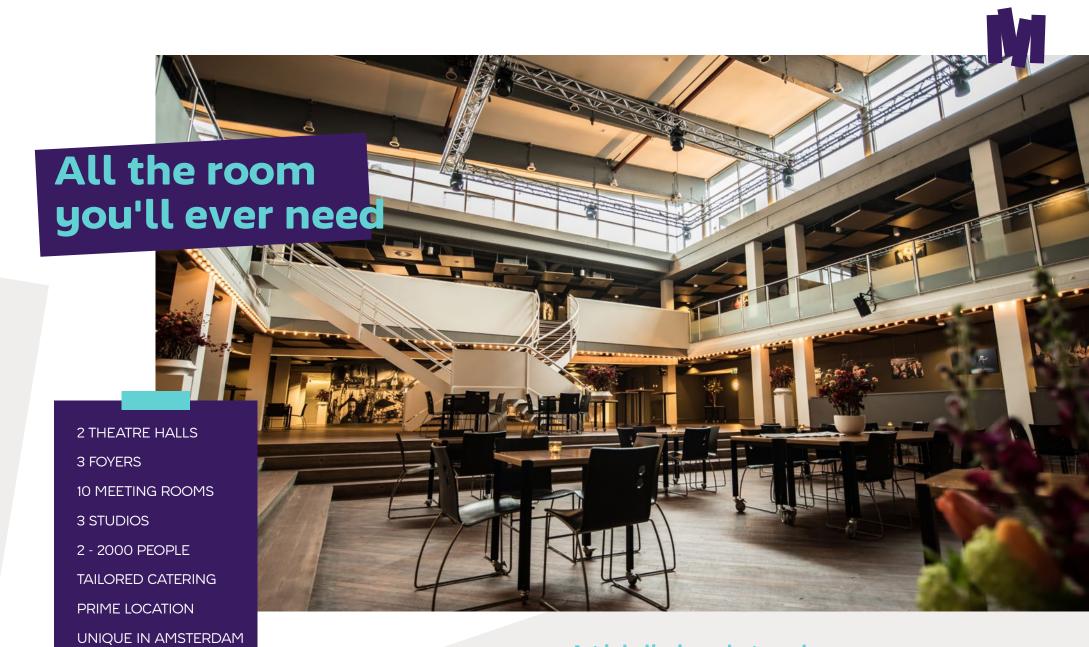

|   | 35,00  | Bouquet                       | € | 18,5         |
|   | Stage parts 2m²<br>(20, 40 or 60 cm high) | € | 28,50  | Day parking                   | € | 6,3          |
|   | Power outlet                              | € | 19,50  | Piano, incl. tuning from      | € | 270,0        |
|   | Wired internet line                       | € | 81,50  | Photocopying A4, per page     | € | 0,           |
|   | WiFi shielded fiber optic connection      | € | 125,00 |                               |   |              |
|   | Public WiFi                               | € | 0,00   |                               |   |              |
|   | Laptop including technical support        | € | 120,00 |                               |   |              |

All prices are excl. 21 % VAT.



Art is believing what you have imagined and never to believe what you know for sure.

# **Capacity** overview









### Directions 🖨

#### **AMERSFOORT - A1**

- Follow the A10 Ring Amsterdam Oost (east ring road) towards The Hague
- Then continue on the A10 Ring West (west ring road), towards Zaanstad
- Take exit S106 Osdorp. Turn left at the traffic lights, in the direction of S106 Osdorp
- Turn right at the traffic lights at the T-junction towards the end, \$106
- After 100 metres you will see the Meervaart on your left.
- Pass the Meervaart and turn left at the traffic lights towards car park Osdorpplein

#### THE HAGUE - A4

- Follow the A10 Ring Amsterdam West (west ring road), towards Zaanstad
- Take exit S106 Osdorp. Turn left at the traffic lights, in the direction of S106 Os