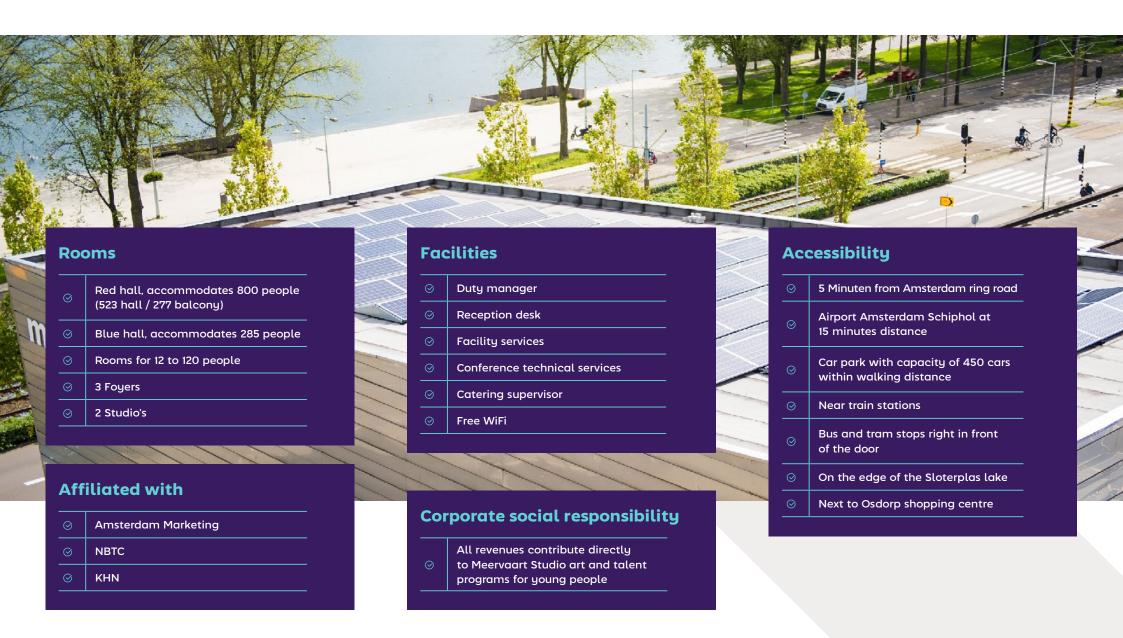

# **Capacity** overview

### Directions 🖨

#### **AMERSFOORT - A1**

- Follow the A10 Ring Amsterdam Oost (east ring road) towards The Hague
- Then continue on the A10 Ring West (west ring road), towards Zaanstad
- Take exit S106 Osdorp. Turn left at the traffic lights, in the direction of S106 Osdorp
- Turn right at the traffic lights at the T-junction towards the end, \$106
- After 100 metres you will see the Meervaart on your left.
- Pass the Meervaart and turn left at the traffic lights towards car park Osdorpplein

#### THE HAGUE - A4

- Follow the A10 Ring Amsterdam West (west ring road), towards Zaanstad
- Take exit S106 Osdorp. Turn left at the traffic lights, in the direction of S106 Osdorp
- Turn right at the traffic lights at the
   T-junction towards the end, S106
- After 100 metres you will see the Meervaart on your left.
- Pass the Meervaart and turn left at the traffic lights towards car park Osdorpplein

#### **UTRECHT - A2**

- © Follow the A10 Ring Amsterdam Zuid (south ring road) towards The Hague.
- Then continue on the A10 Ring West (west ring road), towards Zaanstad
- Take exit S106 Osdorp. Turn left at the traffic lights, in the direction of S106 Osdorp.
- Turn right at the traffic lights at the T-junction towards the end. S106.
- After 100 metres you will see the Meervaart on your left.
- Pass the Meervaart and turn left at the traffic lights towards car park Osdorpplein

#### **ZAANDAM - A8**

- O Coentunnel, Ring A10 West
- Take exit S106 Osdorp. Turn left at the traffic lights, in the direction of S106 Osdorp
- Turn right at the traffic lights at the T-junction towards the end, S106.
- After 100 metres you will see the Meervaart on your left.
- Pass the Meervaart and turn left at the traffic lights towards car park Osdorpplein