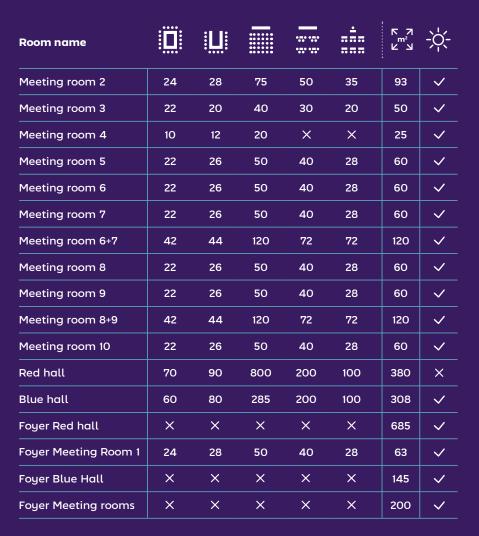

40 or 60 cm high) | € | 28,50  | Day parking                   | € | 6,3          |
|   | Power outlet                              | € | 19,50  | Piano, incl. tuning from      | € | 270,0        |
|   | Wired internet line                       | € | 81,50  | Photocopying A4, per page     | € | 0,           |
|   | WiFi shielded fiber optic connection      | € | 125,00 |                               |   |              |
|   | Public WiFi                               | € | 0,00   |                               |   |              |
|   | Laptop including technical support        | € | 120,00 |                               |   |              |

All prices are excl. 21 % VAT.



Art is believing what you have imagined and never to believe what you know for sure.

# **Capacity** overview









### Directions 🖨

#### **AMERSFOORT - A1**

- Follow the A10 Ring Amsterdam Oost (east ring road) towards The Hague
- Then continue on the A10 Ring West (west ring road), towards Zaanstad
- Take exit S106 Osdorp. Turn left at the traffic lights, in the direction of S106 Osdorp
- Turn right at the traffic lights at the T-junction towards the end, \$106
- After 100 metres you will see the Meervaart on your left.
- Pass the Meervaart and turn left at the traffic lights towards car park Osdorpplein

#### THE HAGUE - A4

- Follow the A10 Ring Amsterdam West (west ring road), towards Zaanstad
- Take exit S106 Osdorp. Turn left at the traffic lights, in the direction of S106 Osdorp
- Turn right at the traffic lights at the
   T-junction towards the end, S106
- After 100 metres you will se