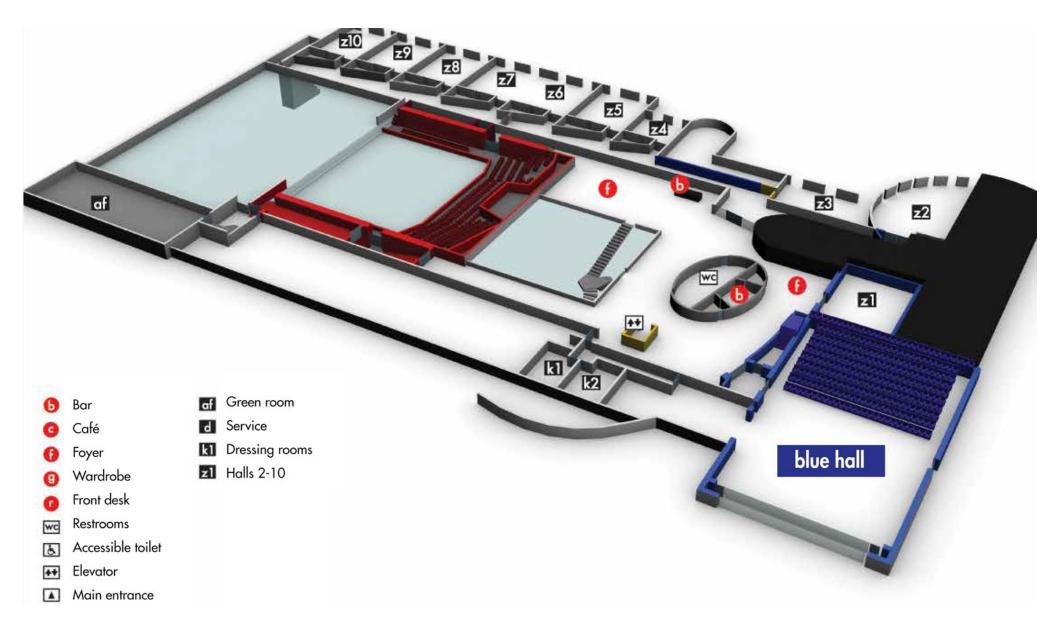

ww.q-park.nl

- Open: Monday, Tuesday, Wednesday, Saturday, Sunday from 7:30 a.m. to 8:30 p.m.
  Thursday and Friday 7:30 a.m. to 21:30 p.m.
- Sexit 24 hours a day
- First hour free of charge

# Public transport

#### **TRAM AND BUS**







- Amsterdam CS tram 1, direction de Aker
- Amsterdam CS tram 17, direction Dijkgraafplein
- NS Station Amsterdam Lelylaan, bus 63, direction de Aker
- NS Station Amsterdam Lelylaan, tram 1, direction de Aker
- NS Station Amsterdam Lelylaan, tram 17, direction Dijkgraafplein
- NS Station Amsterdam Sloterdijk, bus 61, direction Slotervaart
- NS Station Amsterdam Sloterdijk, bus 69 or 192, direction Schiphol

#### **NIGHT BUS**



- Osdorp bus 353, direction Amsterdam CS
- Osdorp bus 369, direction Schiphol





### **Ground floor**





### First floor