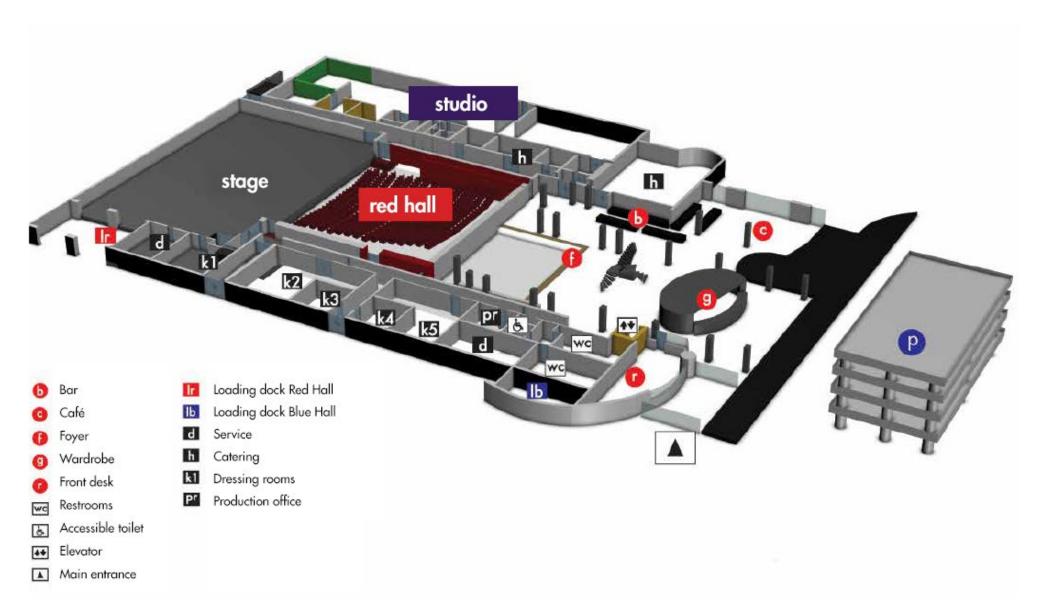

900 - 2357275

#### www.q-park.nl

- Open: Monday, Tuesday, Wednesday, Saturday, Sunday from 7:30 a.m. to 8:30 p.m.
  Thursday and Friday 7:30 a.m. to 21:30 p.m.
- Sexit 24 hours a day
- First hour free of charge

# Public transport

#### **TRAM AND BUS**







- Amsterdam CS tram 1, direction de Aker
- Amsterdam CS tram 17, direction Dijkgraafplein
- NS Station Amsterdam Lelylaan, bus 63, direction de Aker
- NS Station Amsterdam Lelylaan, tram 1, direction de Aker
- NS Station Amsterdam Lelylaan, tram 17, direction Dijkgraafplein
- NS Station Amsterdam Sloterdijk, bus 61, direction Slotervaart
- NS Station Amsterdam Sloterdijk, bus 69 or 192, direction Schiphol

#### **NIGHT BUS**



- Osdorp bus 353, direction Amsterdam CS
- Osdorp bus 369, direction Schiphol





### **Ground floor**





### First floor